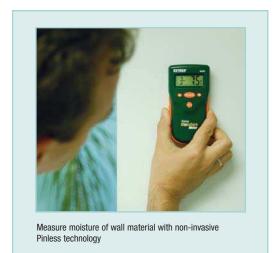

## Non-invasive measurement

Monitor moisture in wood and other building materials with virtually no surface damage