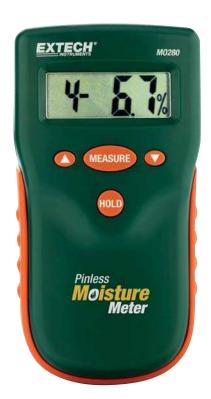

## **Pinless Moisture Meter**

## **Features:**

- · Quickly indicates the moisture content of materials
- Select from 10 wood types and measurement ranges
- LCD displays % moisture of wood or material being tested
- Measurement depth to 0.75" (20mm) below the surface
- Automatic internal test and calibration
- Electro-magnetic testing technology
- · Low battery indication
- Complete with 9V battery and pouch case